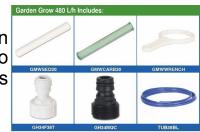

### Includes

One 5 microns Sediment Filter, 1 High Capacity Green Carbon Block Filter, installation Kit with 3 meters of blue pipe, wrench to change the Filters and user manual in 6 different languages (Spanish, English, French, German, Italian and Russian).

## Replacement Filter Pack

**Includes:** 1 Unit 5 microns Sediment Filter and 1 Unit High Capacity Green Carbon Block Filter.

It is recommended to replace the filters every 27.000 liters.

**REF. GMWPACKGAR** 