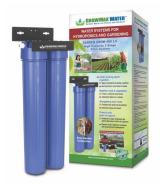

# Water Filter System - ELIMINATES CHLORINE GARDEN GROW 480 L/h

All water is not the same quality to begin with. Some water has high EC, some have high Iron and Magnesium content, some well water are even contaminated with bacteria.

However ALL municipal city water contains CHLORINE.

CHLORINE burns plants uptake roots and also kill off the beneficial bacteria present in your soil.

Removes up to 99% of Chlorine, Herbicides, Pesticides and Volatile Organic Pollutants, Sand, Oxides and other Sediments greater than 5 microns. All GrowMax Water Systems use ECO-FRIENDLY Carbon Block Filters that have superior absorption capabilities.

### Main Features:

No Drain required, No water waste
No minimum inlet water pressure needed

**REF. GARDENGROW** 

### Includes

One 5 microns Sediment Filter, 1 High Capacity Green Carbon Block Filter, installation Kit with 3 meters of blue pipe, wrench to change the Filters and user manual in 6 different languages (Spanish, English, French, German, Italian and Russian).