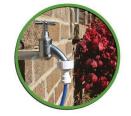

LORINE.

CHLORINE burns plants uptake roots and also kill off the beneficial bacteria present in your soil.



Removes up to 99% of Chlorine, Herbicides, Pesticides and Volatile Organic Pollutants, Sand, Oxides and other Sediments greater than 5 microns. All GrowMax Water Systems use ECO-FRIENDLY Carbon Block Filters that have superior absorption capabilities.

### Main Features:

No Drain required, No water waste
No minimum inlet water pressure needed

**REF. GARDENGROW** 

### Includes

One 5 microns Sediment Filter, 1 High Capacity Green Carbon Block Filter, installation Kit with 3 meters of blue pipe, wrench to change the Filters and user manual in 6 different languages (Spanish, English, French, German, Italian and Russian).



#### **Includes Outdoor and Garden hose Connections**





## Replacement Filter Pack

**Includes:** 1 Unit 5 microns Sediment Filter and 1 Unit High Capacity Green Carbon Block Filter.

It is recommended to replace the filters every 27.000 liters.



**REF. GMWPACKGAR** 

**GROW IT TO THE MAX WITH GROWMAX WATER!**